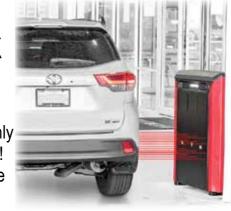

# FREE

27 point inspection with all services performed

**Access from anywhere with your Smart Phone App** Don't like getting into a cold vehicle? Then enjoy the

convenience of AstroStart. Have the luxury of climbing into a cool comfortable vehicle no matter how hot it is outside. With AstroStart you can start your vehicle from up to 1 mile away with the push of a button. Even better, it can be programmed to run at specific times while you sleep at night. Let our certified & trained technicians at Quality Toyota install an AstroStart in

your vehicle today! Call for an appointment!

All connections are soldered 6-button & 2-way FM remotes available